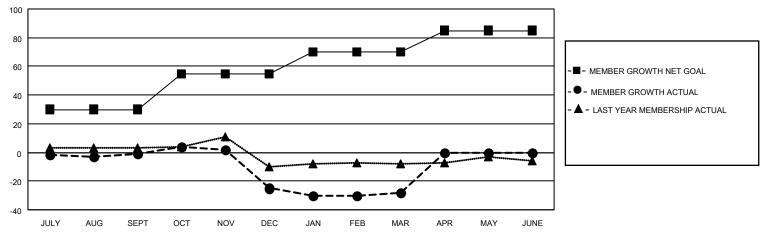

#### GOALS AND ACTUAL MEMBERS CUMULATIVE

| DROPPED CLUBS: 0 |    | 17 CLUBS OF 28 ADDED 1 OR<br>MORE NEW MEMBERS | GENDER DISTRIBUTION       |                              |  |
|------------------|----|-----------------------------------------------|---------------------------|------------------------------|--|
|                  |    | NORE NEW WEWDERS                              | MALE<br>FEMALE            | 417 (60.17%)<br>276 (39.83%) |  |
| DROPPED MEMBERS  |    |                                               | NON BINARY                | 0 (0.00%)                    |  |
| DECEASED         | 12 |                                               | PREFER NOT TO ANSWER      | 0 (0.00%)                    |  |
| CLUB CANCELLED   | 0  | CLICK HERE FOR CUMULATIVE                     | TOTAL FAMILY UNIT MEMBERS | 131                          |  |
| OTHER            | 76 | MEMBERSHIP DATA                               |                           |                              |  |
| TOTAL            | 88 |                                               | FAMILY MEMBERS PAYING HAI | _F DUES 66                   |  |
|                  |    |                                               |                           |                              |  |